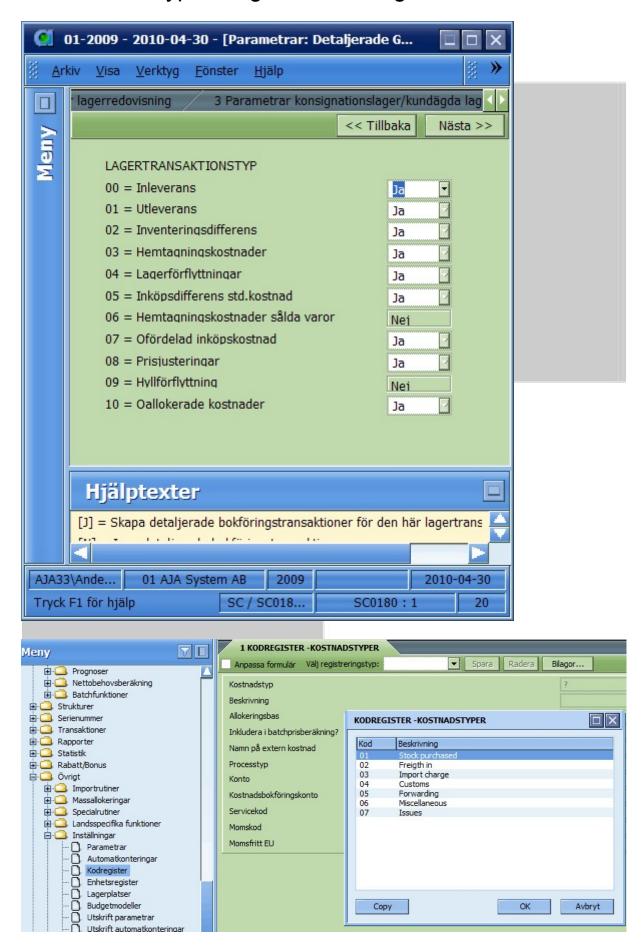

### Transaktionstyper

| • | Transa | ction | <b>Type</b> |
|---|--------|-------|-------------|
|   |        |       |             |

- 00 Goods received
- 01 Stock issued
- **02** Stocktaking discrepancy
- 03 Purchase costs
- 04 Stock transfers
- **05** Purchase discrepancy
- **07** Purchase costs
- **08** Appreciation/depreciation
- 09 Transfers between warehouses
- 10 Convert purchase costs

### 1. Cost Types

Enter a range of cost types to include in the list. The following types are available:

- 1 Stock purchased
- 2 Freight in
- 3 Import charge
- **4** Customs
- 5 Forwarding
- 6 Miscellaneous
- 7 Issues